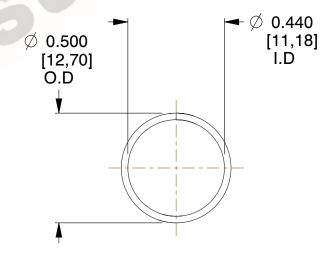

## **NOTES:**

1. Material: Stainless Steel

2. Finish: Glod Irridite

3. Ends: Closed

4. Total Coils: 10.000

Sugg. Max. Deflection: 0.550 (in)
 Sugg. Max. Load: 2.300 (lbs)

7. All Drawing Dimensions are in Inches [mm]