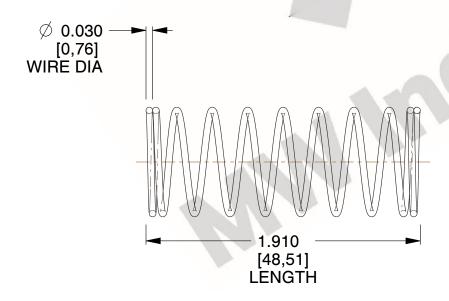

## **NOTES:**

1. Material: Stainless Steel

2. Finish: Glod Irridite

3. Ends: Closed

4. Total Coils: 10.000

Sugg. Max. Deflection: 0.550 (in)
 Sugg. Max. Load: 2.300 (lbs)

7. All Drawing Dimensions are in Inches [mm]