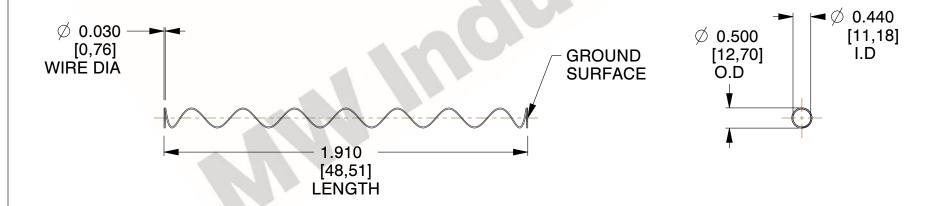

## **NOTES:**

1. Material : Spring Steel 2. Finish : Glod Irridite

3. Ends: Closed and Ground

4. Total Coils: 10.000

Sugg. Max. Deflection : 4.000 (in)
 Sugg. Max. Load : 2.300 (lbs)

7. All Drawing Dimensions are in Inches [mm]