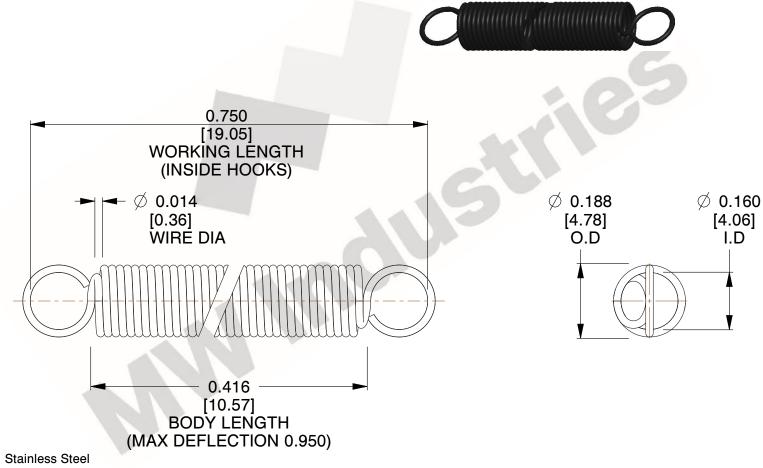

NOTES:

1. Material: Stainless Steel

2. Finish:

3. Sugg Max. Load: 0.550 (lbs) 4. Sugg Max. Deflection: 0.950 (in)

5. All Drawing Dimensions are in Inches [mm]

6. Coil

This file and any associated information and specifications are provided for reference and evaluation purposes only, and is subject to change without notice. MW Industries makes no representations, warranties or guarantees as to the appropriateness, accuracy, completeness, or suitability for any purpose, of the file, information or specifications. You are solely responsible for the use of the file, information or specifications.

SCALE 3.000

COMPONENT **SPRINGS** UNIT **ZZ3-11** INCH [mm] SHEET **EXTENSION SPRINGS** 1 of 1