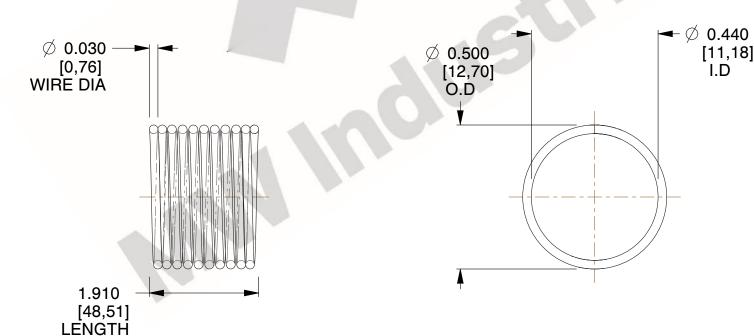

## **NOTES:**

1. Material: Stainless Steel

2. Finish: Glod Irridite

3. Ends: Closed

4. Total Coils: 10.000

Sugg. Max. Deflection: 0.180 (in)
 Sugg. Max. Load: 2.300 (lbs)

7. All Drawing Dimensions are in Inches [mm]