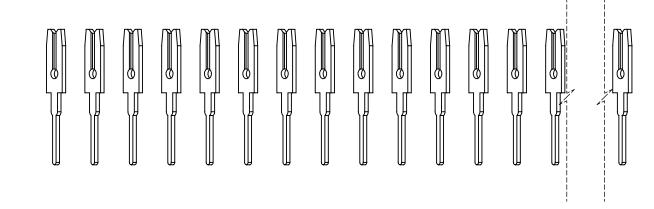

## CONTACT 100-290-251

.200 CONTACT SPACING TOTAL NUMBER OF CONTACTS = 56

NOTE: CONTACTS ARE HELD IN A CARRIER FOR EASE OF ASSEMBLY

THIS SERIES FULLY CONFORMS TO THE EUROPEAN UNION DIRECTIVES 2011/65/EU FOR RoHS COMPLIANCY.

|                                      | ACAD REFERENCE NO.: 106 Assembly                                                                                                                                                                               |                                  |            |       |
|--------------------------------------|----------------------------------------------------------------------------------------------------------------------------------------------------------------------------------------------------------------|----------------------------------|------------|-------|
| 106 SERIES - 45 DEGREE (             | DRAWN: C.B                                                                                                                                                                                                     | DATE: April 16, 20               | 020        |       |
|                                      | CHECKED:                                                                                                                                                                                                       | DATE:                            |            |       |
| EDAC INC                             | THESE DRAWINGS AND SPECIFICATIONS<br>ARE THE PROPERTY OF EDAC INC.,AND<br>SHALL NOT BE REPRODUCED,OR COPIED<br>OR USED AS THE BASIS FOR THE<br>MANUFACTURE OR SALE OF APPARATUS<br>WITHOUT WRITTEN PERMISSION. | SCALE: 2:1                       | SHEET 1 OF | 1     |
| TORONTO, ONTARIO<br>CANADA           |                                                                                                                                                                                                                | DRAWING NUMBER: 106 Assembly ISS |            | ISSUE |
| YOUR CONNECTION TO QUALITY & SERVICE |                                                                                                                                                                                                                | PART NUMBER: 106-056-            | 251-200    | 1     |