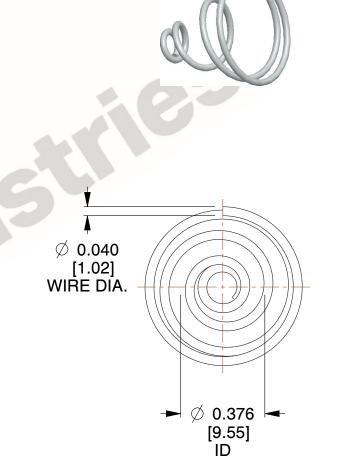

## **NOTES:**

1. Material: Stainless Steel

2. Total Coils: 4.000

3. Solid Height: 0.450 (in)

4. Finish: ZINC 5. Ends: Closed

6. All Drawing Dimensions are in Inches [mm]

This file and any associated information and specifications are provided for reference and evaluation purposes only, and is subject to change without notice. MW Industries makes no representations, warranties or guarantees as to the appropriateness, accuracy, completeness, or suitability for any purpose, of the file, information or specifications. You are solely responsible for the use of the file,

**COMPONENT** 

**TAPERED SPRINGS** 

**TA-2204CS** 

INCH [mm]

SHEET 1 of 1

UNIT

**TAPERED SPRINGS** SCALE 2.330 information or specifications.