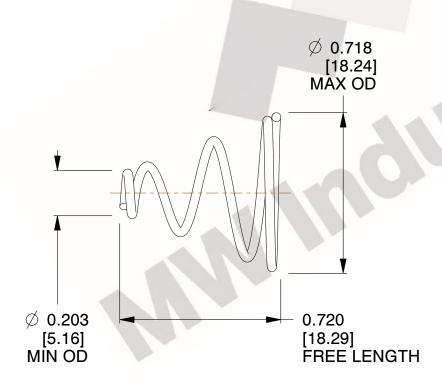

## **NOTES:**

1. Material: Stainless Steel

2. Total Coils: 4.000

3. Solid Height: 0.450 (in)

4. Finish: ZINC 5. Ends: Closed

6. All Drawing Dimensions are in Inches [mm]

This file and any associated information and specifications are provided for reference and evaluation purposes only, and is subject to change without notice. MW Industries makes no representations, warranties or guarantees as to the appropriateness, accuracy, completeness, or suitability for any purpose, of the file, information or specifications. You are solely responsible for the use of the file,

**COMPONENT** 

**TAPERED SPRINGS** 

**TA-2204CS** 

INCH [mm]

SHEET 1 of 1

UNIT

**TAPERED SPRINGS** SCALE 2.330 information or specifications.