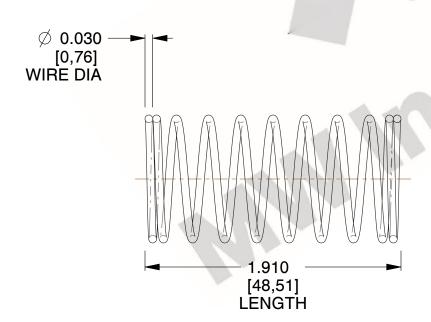

## **NOTES:**

1. Material : Spring Steel 2. Finish: Glod Irridite

3. Ends: Closed

4. Total Coils: 10.000

5. Sugg. Max. Deflection: 0.260 (in) 6. Sugg. Max. Load : 2.300 (lbs)

7. All Drawing Dimensions are in Inches [mm]

SCALE

2.667

11772

COMPONENT

**COMPRESSION SPRINGS** 

UNIT

**SPRINGS** 

INCH [mm]