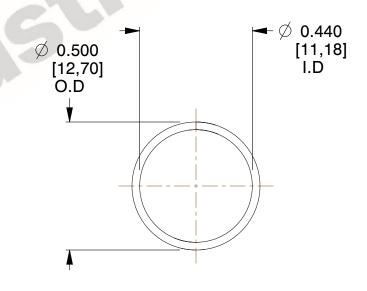

## **NOTES:**

1. Material : Spring Steel 2. Finish: Glod Irridite

3. Ends: Closed

4. Total Coils: 10.000

5. Sugg. Max. Deflection: 0.260 (in) 6. Sugg. Max. Load : 2.300 (lbs)

7. All Drawing Dimensions are in Inches [mm]

SCALE

2.667

11772

COMPONENT

**COMPRESSION SPRINGS** 

UNIT

**SPRINGS** 

INCH [mm]