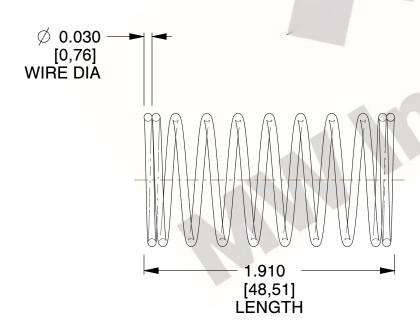

## **NOTES:**

1. Material: Stainless Steel

2. Finish: Glod Irridite

3. Ends: Closed

4. Total Coils: 10.000

5. Sugg. Max. Deflection: 0.790 (in) 6. Sugg. Max. Load: 2.300 (lbs)

7. All Drawing Dimensions are in Inches [mm]