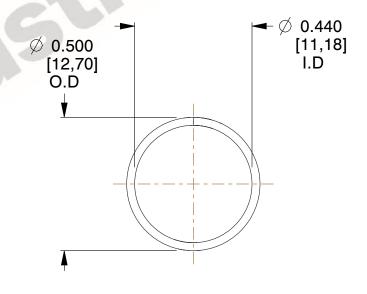

## **NOTES:**

1. Material: Stainless Steel

2. Finish: Glod Irridite

3. Ends: Closed

4. Total Coils: 10.000

5. Sugg. Max. Deflection: 0.790 (in) 6. Sugg. Max. Load: 2.300 (lbs)

7. All Drawing Dimensions are in Inches [mm]