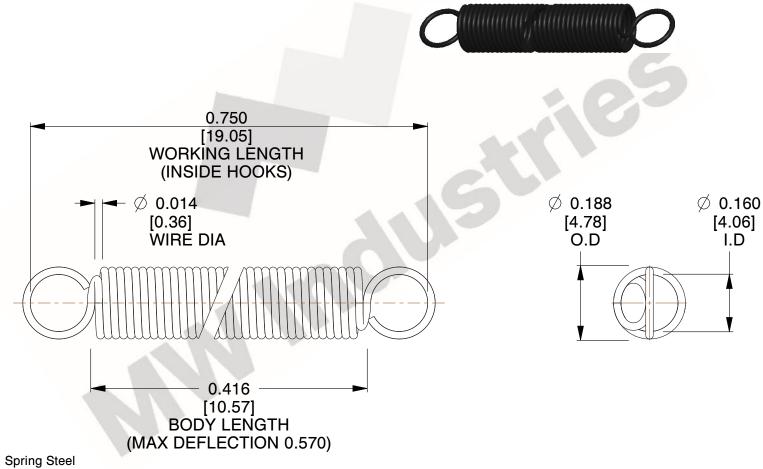

NOTES:

1. Material : Spring Steel

2. Finish:

3. Sugg Max. Load: 0.550 (lbs) 4. Sugg Max. Deflection: 0.570 (in)

5. All Drawing Dimensions are in Inches [mm]

6. Coil

are provided for reference and evaluation purposes only, and is subject to change without notice. MW Industries makes no representations, warranties or guarantees as to the appropriateness, accuracy, completeness, or suitability for any purpose, of the file, information or specifications. You are solely responsible for the use of the file, information or specifications.

3.000

SCALE

UNIT **ZZ3-11** INCH [mm] SHEET **EXTENSION SPRINGS** 1 of 1

**SPRINGS** 

**COMPONENT**