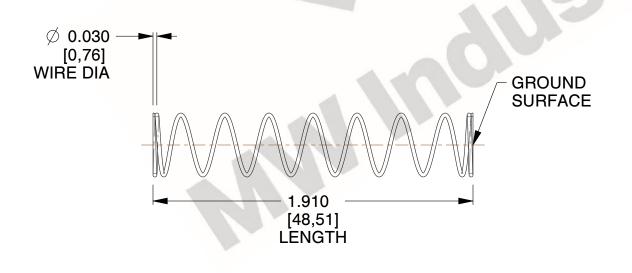

## **NOTES:**

1. Material: Stainless Steel

2. Finish: Glod Irridite

3. Ends: Closed and Ground

4. Total Coils: 10.000

Sugg. Max. Deflection: 0.750 (in)
Sugg. Max. Load: 2.300 (lbs)

7. All Drawing Dimensions are in Inches [mm]