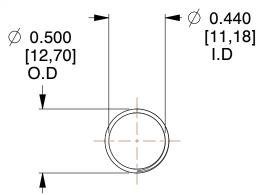

## **NOTES:**

1. Material: Stainless Steel

2. Finish: Glod Irridite

3. Ends: Closed and Ground

4. Total Coils: 10.000

Sugg. Max. Deflection: 0.750 (in)
Sugg. Max. Load: 2.300 (lbs)

7. All Drawing Dimensions are in Inches [mm]