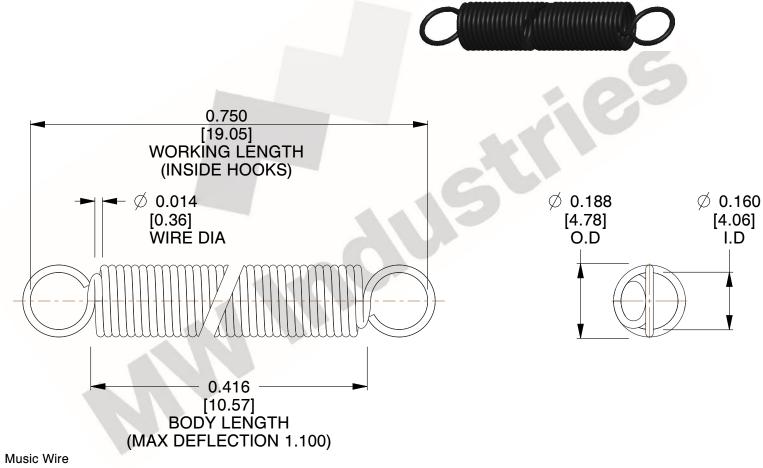

NOTES:

1. Material: Music Wire

2. Finish:

3. Sugg Max. Load: 0.550 (lbs) 4. Sugg Max. Deflection: 1.100 (in)

5. All Drawing Dimensions are in Inches [mm]

6. Coil C

This file and any associated information and specifications are provided for reference and evaluation purposes only, and is subject to change without notice. MW Industries makes no representations, warranties or guarantees as to the appropriateness, accuracy, completeness, or suitability for any purpose, of the file, information or specifications. You are solely responsible for the use of the file, information or specifications.