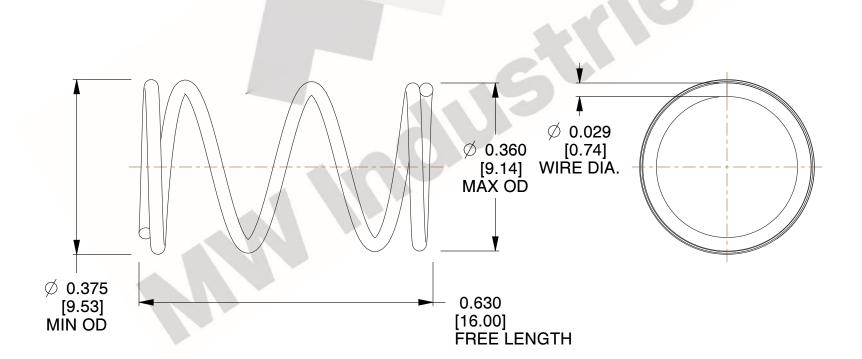

3. Total Coils: 4.000

4. Ends: Closed

5. Wind Direction: RHW

6. All Drawing Dimensions are in Inches [mm]

800.237.5225

This file and any associated information and specifications are provided for reference and evaluation purposes only, and is subject to change without notice. MW Industries makes no representations, warranties or guarantees as to the appropriateness, accuracy, completeness, or suitability for any purpose, of the file, information or specifications. You are solely responsible for the use of the file, information or specifications.

4.861

SCALE

**TA-7025S** 

**COMPONENT** 

UNIT INCH [mm] SHEET

1 of 1

**TAPERED SPRINGS** 

**TAPERED SPRINGS** 