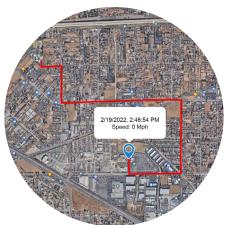

#### PEARL® Cloud Based Portal

Management of Fleets, Equipment and other assets

- · Real Time Location via GPS
- · Distance traveled
- Top speed
- Average speed
- Location and Speed History
- Cloud based API Available
- Custom Reporting