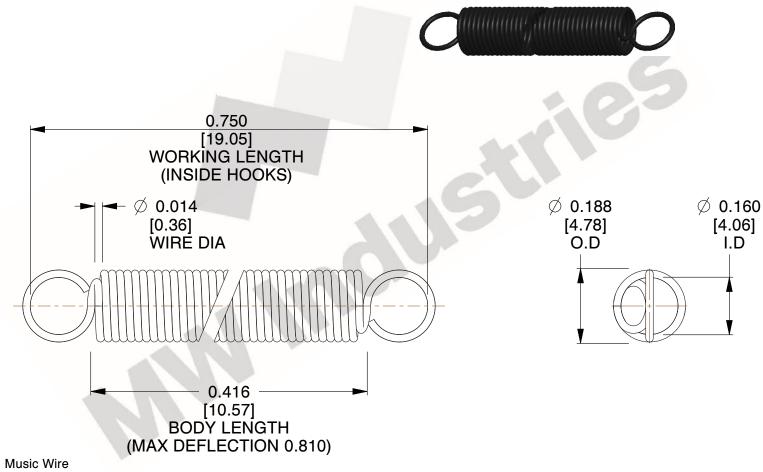

NOTES:

1. Material: Music Wire

2. Finish:

3. Sugg Max. Load: 0.550 (lbs) 4. Sugg Max. Deflection: 0.810 (in)

5. All Drawing Dimensions are in Inches [mm]

6. Coil Co

www.mwcomponents.com 800.237.5225

This file and any associated information and specifications are provided for reference and evaluation purposes only, and is subject to change without notice. MW Industries makes no representations, warranties or guarantees as to the appropriateness, accuracy, completeness, or suitability for any purpose, of the file, information or specifications. You are solely responsible for the use of the file, information or specifications.

3.000

SCALE

COMPONENT **SPRINGS** UNIT **ZZ3-11** INCH [mm] SHEET **EXTENSION SPRINGS** 1 of 1