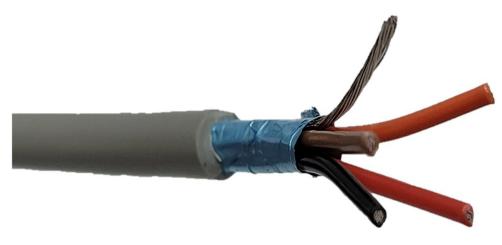

## 100 Feet 4-Conductor 22AWG Stranded-Shielded Bulk Cable M110-4C22G-100

These 22AWG (American Wire Gauge) 4 bare copper conductor stranded-shielded cables can be used for a wide variety applications, including: security/alarm, sound and audio, background music and power-limited control circuits.

Specifications/Contents: Model: M110-4C22G-100 Length: 100 ft Weight: 2.20 lbs Outer Diameter: 4.8 mm