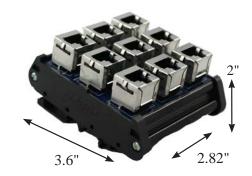

## DIN Rail Mounted RJ45 Industrial Ethernet Patch Panel

Type:

IMRJ0845-1x3

Type:

IMRJ0845-2x3

Type:

IMRJ0845-3x3

Order#:

Description: 3 Sets of 3 In-Line

The ASI IMRJ Series of RJ45 Industrial Ethernet Patch Panels are compact DIN rail mounted modules that economically connect together 3 ethernet RJ45 equipped cables. The modules are available in a 1 x 3 connector in parallel, 2 x 3 and 3 x 3. The shields or metal housings of each group of 3 connectors are tied together on the PCB.