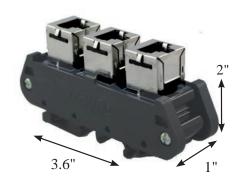

## DIN Rail Mounted RJ45 Industrial Ethernet Patch Panel

Type:

IMRJ0845-1x3

Type:

IMRJ0845-2x3

Type:

IMRJ0845-3x3

Order#:

16013

Order#:

16023

Order#:

16033

**Description:** 

3 In-Line

Description: 2 Sets of 3 In-Line

Description: 3 Sets of 3 In-Line

The ASI IMRJ Series of RJ45 Industrial Ethernet Patch Panels are compact DIN rail mounted modules that economically connect together 3 ethernet RJ45 equipped cables. The modules are available in a 1 x 3 connector in parallel, 2 x 3 and 3 x 3. The shields or metal housings of each group of 3 connectors are tied together on the PCB.