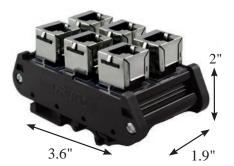

## DIN Rail Mounted RJ45 Industrial Ethernet Patch Panel

Type:

IMRJ0845-1x3

Type:

IMRJ0845-2x3

Type:

IMRJ0845-3x3

Order#:

16013

Order#:

16023

Order#:

16033

**Description:** 

3 In-Line

Description: 2 Sets of 3 In-Line

Description: 3 Sets of 3 In-Line

The ASI IMRJ Series of RJ45 Industrial Ethernet Patch Panels are compact DIN rail mounted modules that economically connect together 3 ethernet RJ45 equipped cables. The modules are available in a 1 x 3 connector in parallel, 2 x 3 and 3 x 3. The shields or metal housings of each group of 3 connectors are tied together on the PCB.