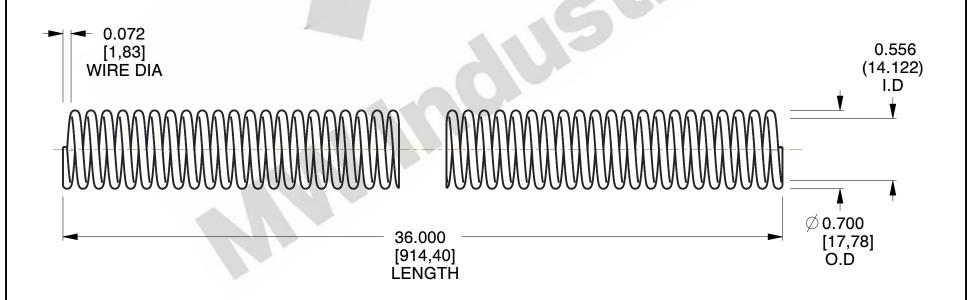

## **NOTES:**

1. Material: Carbon Steel (ASTM A227)

2. Pitch: 0.142

3. Sugg. Max. Load : 23 (lbs)4. All Drawing Dimensions are in Inches [mm]

800.237.5225

This file and any associated information and specifications are provided for reference and evaluation purposes only, and is subject to change without notice. MW Industries makes no representations, warranties or guarantees as to the appropriateness, accuracy, completeness, or suitability for any purpose, of the file, information or specifications. You are solely responsible for the use of the file, information or specifications.

1.167

SCALE

ST3-15

COMPONENT

**COMPRESSION SPRINGS** 

UNIT

**SPRINGS** 

INCH [mm]