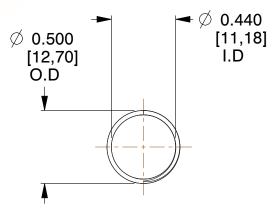

## **NOTES:**

1. Material: Spring Steel

2. Finish: Glod Irridite

3. Ends: Closed and Ground

4. Total Coils: 10.000

5. Sugg. Max. Deflection: 0.670 (in) 6. Sugg. Max. Load: 2.300 (lbs)

7. All Drawing Dimensions are in Inches [mm]