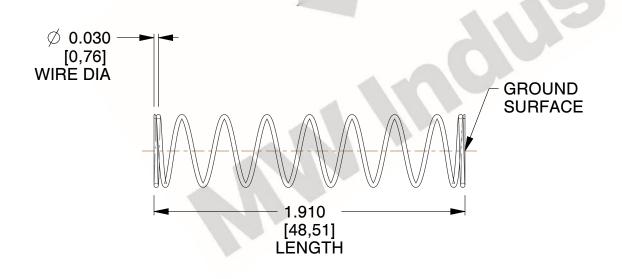

## **NOTES:**

1. Material: Spring Steel

2. Finish: Glod Irridite

3. Ends: Closed and Ground

4. Total Coils: 10.000

5. Sugg. Max. Deflection: 0.670 (in) 6. Sugg. Max. Load: 2.300 (lbs)

7. All Drawing Dimensions are in Inches [mm]