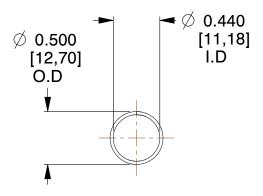

## **NOTES:**

1. Material : Spring Steel 2. Finish : Glod Irridite

3. Ends: Closed

4. Total Coils: 10.000

Sugg. Max. Deflection: 1.700 (in)
Sugg. Max. Load: 2.300 (lbs)

7. All Drawing Dimensions are in Inches [mm]