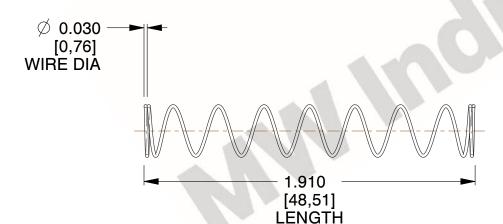

## **NOTES:**

1. Material : Spring Steel 2. Finish : Glod Irridite

3. Ends: Closed

4. Total Coils: 10.000

Sugg. Max. Deflection: 1.700 (in)
Sugg. Max. Load: 2.300 (lbs)

7. All Drawing Dimensions are in Inches [mm]