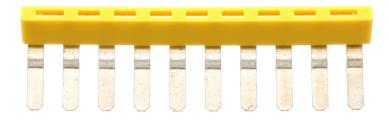

External insulated cross-connector, No. of poles: 10, Mounting type: Plug in, Width: 59.6 mm, Rated current: 27 A; Colour: Yellow

**RAL:** 1026

### **Technical data**

| Dimensions                       |               |
|----------------------------------|---------------|
| Width                            | 59.6 mm       |
| Pitch size                       | 6 mm          |
| Ratings                          |               |
| Rated current                    | 27 A          |
| Contamination degree             | 3             |
| Connection data                  |               |
| No. of poles                     | 10            |
| Materials                        |               |
| Material                         | Copper        |
| Surface                          | Tin-plated    |
| Insulation housing               | Polyamide 6.6 |
| Flammability class UL 94         | V-2           |
| Working temperature, min.        | -40 °C        |
| Working temperature, max.        | 105 °C        |
| Further technical data           |               |
| Mounting type                    | Plug in       |
| Insulation available             | $\checkmark$  |
| Touch protection is available    | $\checkmark$  |
| Number of bridged terminals      | 10            |
| Environmental Product Compliance |               |
| REACH Conform                    | yes           |
| REACH Reference date             | 2023-01-17    |
| REACH Candidate Substance Note   | No            |
| RoHS Conform                     | yes           |