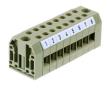

External insulated cross-connector, No. of poles: 10, Mounting type: Plug in, Width: 59.6 mm, Rated current: 27 A; Colour: Yellow

**RAL:** 1026

#### **Business data**

| Article number                             | 2141.0                             |
|--------------------------------------------|------------------------------------|
| Article name                               | AQI 10/6/11 YE                     |
| GTIN (EAN)                                 | 4044211049621                      |
| Packaging unit                             | 10                                 |
| Quantity unit                              | PC                                 |
| Weight per piece (not including packaging) | 5.95 g                             |
| Weight per piece (including packaging)     | 5.96 g                             |
| Unit of weight                             | G                                  |
| Customs number                             | 85389099                           |
| Country of origin                          | DE                                 |
| Product description                        | External insulated cross-connector |
| Colour                                     | Yellow                             |
|                                            |                                    |

### **Technical data**

| Dimensions                       |               |
|----------------------------------|---------------|
| Width                            | 59.6 mm       |
| Pitch size                       | 6 mm          |
| Ratings                          |               |
| Rated current                    | 27 A          |
| Contamination degree             | 3             |
| Connection data                  |               |
| No. of poles                     | 10            |
| Materials                        |               |
| Material                         | Copper        |
| Surface                          | Tin-plated    |
| Insulation housing               | Polyamide 6.6 |
| Flammability class UL 94         | V-2           |
| Working temperature, min.        | -40 °C        |
| Working temperature, max.        | 105 °C        |
| Further technical data           |               |
| Mounting type                    | Plug in       |
| Insulation available             | $\checkmark$  |
| Touch protection is available    | $\checkmark$  |
| Number of bridged terminals      | 10            |
| Environmental Product Compliance |               |
| REACH Conform                    | yes           |
| REACH Reference date             | 2023-01-17    |
| REACH Candidate Substance Note   | No            |
| RoHS Conform                     | yes           |