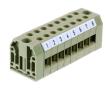

External insulated cross-connector, No. of poles: 10, Mounting type: Plug in, Width: 59.6 mm, Rated current: 27 A; Colour: Yellow

**RAL:** 1026

#### **Business data**

| Article number                             | 2141.0                             |
|--------------------------------------------|------------------------------------|
| Article name                               | AQI 10/6/11 YE                     |
| GTIN (EAN)                                 | 4044211049621                      |
| Packaging unit                             | 10                                 |
| Quantity unit                              | PC                                 |
| Weight per piece (not including packaging) | 5.95 g                             |
| Weight per piece (including packaging)     | 5.96 g                             |
| Unit of weight                             | G                                  |
| Customs number                             | 85389099                           |
| Country of origin                          | DE                                 |
| Product description                        | External insulated cross-connector |
| Colour                                     | Yellow                             |
|                                            |                                    |

### **Technical data**

| Dimensions                       |               |
|----------------------------------|---------------|
| Width                            | 59.6 mm       |
| Pitch size                       | 6 mm          |
| Ratings                          |               |
| Rated current                    | 27 A          |
| Contamination degree             | 3             |
| Connection data                  |               |
| No. of poles                     | 10            |
| Materials                        |               |
| Material                         | Copper        |
| Surface                          | Tin-plated    |
| Insulation housing               | Polyamide 6.6 |
| Flammability class UL 94         | V-2           |
| Working temperature, min.        | -40 °C        |
| Working temperature, max.        | 105 °C        |
| Further technical data           |               |
| Mounting type                    | Plug in       |
| Insulation available             | $\checkmark$  |
| Touch protection is available    | $\checkmark$  |
| Number of bridged terminals      | 10            |
| Environmental Product Compliance |               |
| REACH Conform                    | yes           |
| REACH Reference date             | 2023-01-17    |
| REACH Candidate Substance Note   | No            |
| RoHS Conform                     | yes           |