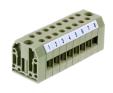

External insulated cross-connector, No. of poles: 10, Mounting type: Plug in, Width: 59.6 mm, Rated current: 27 A; Colour: Yellow

**RAL:** 1026

#### **Business data**

| Article number                             | 2141.0                             |
|--------------------------------------------|------------------------------------|
| Article name                               | AQI 10/6/11 YE                     |
| GTIN (EAN)                                 | 4044211049621                      |
| Packaging unit                             | 10                                 |
| Quantity unit                              | PC                                 |
| Weight per piece (not including packaging) | 5.95 g                             |
| Weight per piece (including packaging)     | 5.96 g                             |
| Unit of weight                             | G                                  |
| Customs number                             | 85389099                           |
| Country of origin                          | DE                                 |
| Product description                        | External insulated cross-connector |
| Colour                                     | Yellow                             |
|                                            |                                    |

### **Technical data**

| Dimensions                       |               |
|----------------------------------|---------------|
| Width                            | 59.6 mm       |
| Pitch size                       | 6 mm          |
| Ratings                          |               |
| Rated current                    | 27 A          |
| Contamination degree             | 3             |
| Connection data                  |               |
| No. of poles                     | 10            |
| Materials                        |               |
| Material                         | Copper        |
| Surface                          | Tin-plated    |
| Insulation housing               | Polyamide 6.6 |
| Flammability class UL 94         | V-2           |
| Working temperature, min.        | -40 °C        |
| Working temperature, max.        | 105 °C        |
| Further technical data           |               |
| Mounting type                    | Plug in       |
| Insulation available             | $\checkmark$  |
| Touch protection is available    | $\checkmark$  |
| Number of bridged terminals      | 10            |
| Environmental Product Compliance |               |
| REACH Conform                    | yes           |
| REACH Reference date             | 2023-01-17    |
| REACH Candidate Substance Note   | No            |
| RoHS Conform                     | yes           |