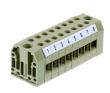

External insulated cross-connector, No. of poles: 10, Mounting type: Plug in, Width: 59.6 mm, Rated current: 27 A; Colour: Yellow

**RAL:** 1026

#### **Business data**

| Article number                             | 2141.0                             |
|--------------------------------------------|------------------------------------|
| Article name                               | AQI 10/6/11 YE                     |
| GTIN (EAN)                                 | 4044211049621                      |
| Packaging unit                             | 10                                 |
| Quantity unit                              | PC                                 |
| Weight per piece (not including packaging) | 5.95 g                             |
| Weight per piece (including packaging)     | 5.96 g                             |
| Unit of weight                             | G                                  |
| Customs number                             | 85389099                           |
| Country of origin                          | DE                                 |
| Product description                        | External insulated cross-connector |
| Colour                                     | Yellow                             |
|                                            |                                    |

### **Technical data**

| Dimensions                       |               |
|----------------------------------|---------------|
| Width                            | 59.6 mm       |
| Pitch size                       | 6 mm          |
| Ratings                          |               |
| Rated current                    | 27 A          |
| Contamination degree             | 3             |
| Connection data                  |               |
| No. of poles                     | 10            |
| Materials                        |               |
| Material                         | Copper        |
| Surface                          | Tin-plated    |
| Insulation housing               | Polyamide 6.6 |
| Flammability class UL 94         | V-2           |
| Working temperature, min.        | -40 °C        |
| Working temperature, max.        | 105 °C        |
| Further technical data           |               |
| Mounting type                    | Plug in       |
| Insulation available             | $\checkmark$  |
| Touch protection is available    | $\checkmark$  |
| Number of bridged terminals      | 10            |
| Environmental Product Compliance |               |
| REACH Conform                    | yes           |
| REACH Reference date             | 2023-01-17    |
| REACH Candidate Substance Note   | No            |
| RoHS Conform                     | yes           |