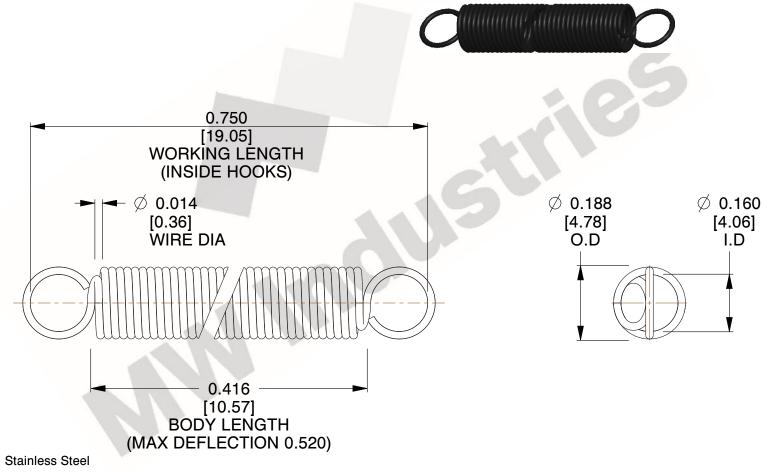

NOTES:

1. Material: Stainless Steel

2. Finish:

3. Sugg Max. Load: 0.550 (lbs) 4. Sugg Max. Deflection: 0.520 (in)

5. All Drawing Dimensions are in Inches [mm]

6. Coi

This file and any associated information and specifications are provided for reference and evaluation purposes only, and is subject to change without notice. MW Industries makes no representations, warranties or guarantees as to the appropriateness, accuracy, completeness, or suitability for any purpose, of the file, information or specifications. You are solely responsible for the use of the file, information or specifications.

3.000

SCALE

COMPONENT **SPRINGS** UNIT **ZZ3-11** INCH [mm] SHEET **EXTENSION SPRINGS** 1 of 1