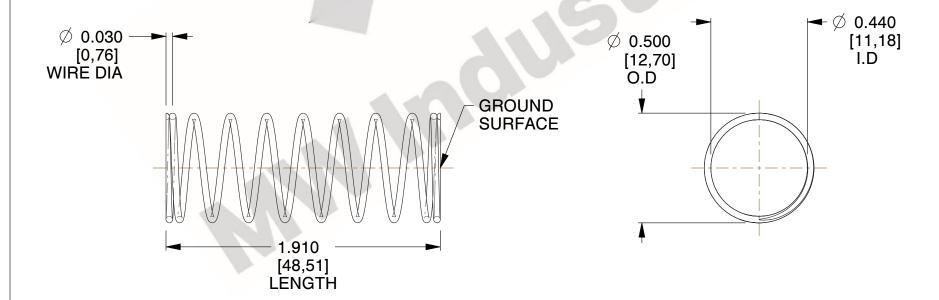

## **NOTES:**

1. Material : Stainless Steel

2. Finish: Glod Irridite

3. Ends: Closed and Ground

4. Total Coils: 10.000

5. Sugg. Max. Deflection: 0.480 (in)6. Sugg. Max. Load: 2.300 (lbs)

7. All Drawing Dimensions are in Inches [mm]

2.286

SCALE

COMPONENT

COMPRESSION SPRINGS

11772

UNIT
INCH [mm]
SHEET

**SPRINGS**