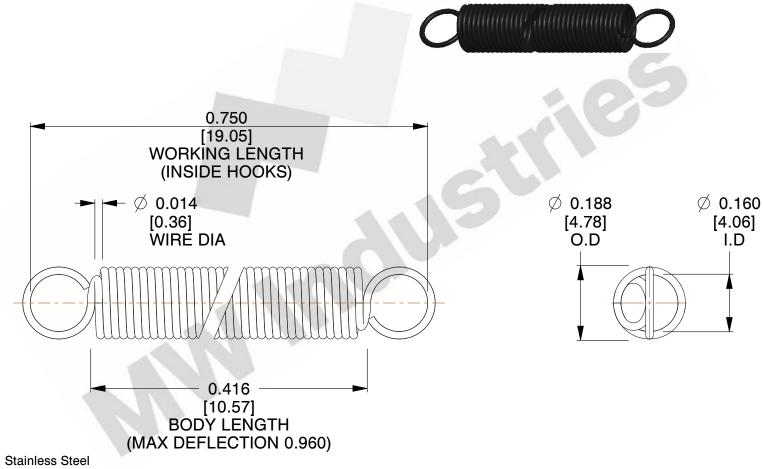

NOTES:

1. Material: Stainless Steel

2. Finish:

3. Sugg Max. Load: 0.550 (lbs) 4. Sugg Max. Deflection: 0.960 (in)

5. All Drawing Dimensions are in Inches [mm]

6. Coi

www.mwcomponents.com 800.237.5225

This file and any associated information and specifications are provided for reference and evaluation purposes only, and is subject to change without notice. MW Industries makes no representations, warranties or guarantees as to the appropriateness, accuracy, completeness, or suitability for any purpose, of the file, information or specifications. You are solely responsible for the use of the file, information or specifications.

3.000

SCALE

COMPONENT **SPRINGS** UNIT **ZZ3-11** INCH [mm] SHEET **EXTENSION SPRINGS** 1 of 1