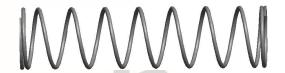

## **NOTES:**

1. Material : Spring Steel 2. Finish : Glod Irridite

3. Ends : Closed and Ground

4. Total Coils: 10.000

Sugg. Max. Deflection: 0.960 (in)
 Sugg. Max. Load: 2.300 (lbs)

7. All Drawing Dimensions are in Inches [mm]