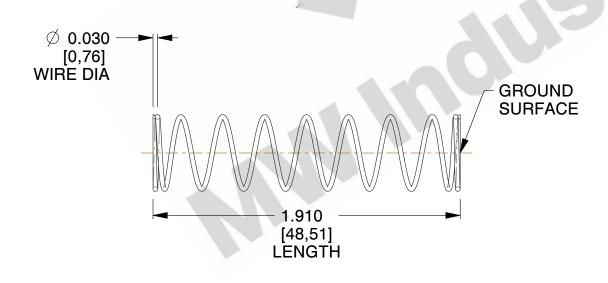

## **NOTES:**

1. Material : Spring Steel 2. Finish : Glod Irridite

3. Ends : Closed and Ground

4. Total Coils: 10.000

Sugg. Max. Deflection: 0.960 (in)
 Sugg. Max. Load: 2.300 (lbs)

7. All Drawing Dimensions are in Inches [mm]