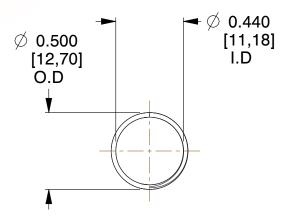

## **NOTES:**

1. Material : Spring Steel 2. Finish : Glod Irridite

3. Ends : Closed and Ground

4. Total Coils: 10.000

Sugg. Max. Deflection: 0.960 (in)
 Sugg. Max. Load: 2.300 (lbs)

7. All Drawing Dimensions are in Inches [mm]