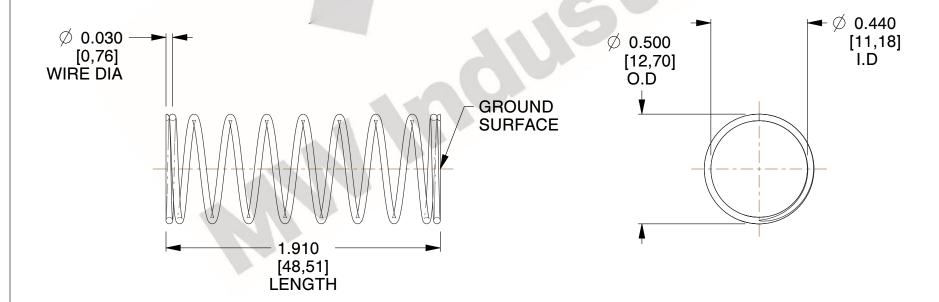

## **NOTES:**

1. Material : Stainless Steel

2. Finish: Glod Irridite

3. Ends: Closed and Ground

4. Total Coils: 10.000

5. Sugg. Max. Deflection: 0.290 (in)6. Sugg. Max. Load: 2.300 (lbs)

7. All Drawing Dimensions are in Inches [mm]

2.286

SCALE

11772

COMPONENT

COMPRESSION SPRINGS

UNIT
INCH [mm]
SHEET

**SPRINGS** 

1 of 1