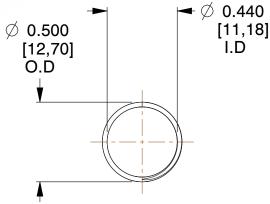

## **NOTES:**

1. Material: Stainless Steel

2. Finish: Glod Irridite

3. Ends: Closed and Ground

4. Total Coils: 10.000

5. Sugg. Max. Deflection: 0.950 (in) 6. Sugg. Max. Load: 2.300 (lbs)

7. All Drawing Dimensions are in Inches [mm]

SCALE

1.660

11772

COMPONENT

**COMPRESSION SPRINGS** 

UNIT INCH [mm]

**SPRINGS** 

SHEET