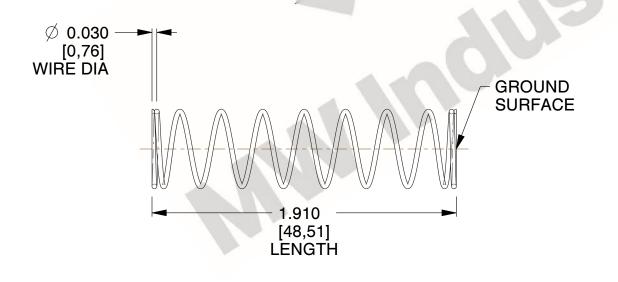

## **NOTES:**

1. Material: Stainless Steel

2. Finish: Glod Irridite

3. Ends: Closed and Ground

4. Total Coils: 10.000

5. Sugg. Max. Deflection: 0.950 (in) 6. Sugg. Max. Load: 2.300 (lbs)

7. All Drawing Dimensions are in Inches [mm]

SCALE

1.660

11772

COMPONENT

**COMPRESSION SPRINGS** 

UNIT INCH [mm]

**SPRINGS** 

SHEET