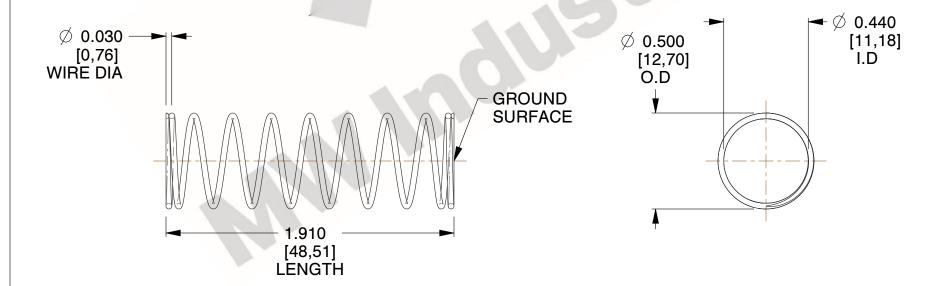

## **NOTES:**

1. Material : Music Wire 2. Finish : Glod Irridite

3. Ends: Closed and Ground

4. Total Coils: 10.000

Sugg. Max. Deflection: 0.990 (in)
 Sugg. Max. Load: 2.300 (lbs)

7. All Drawing Dimensions are in Inches [mm]