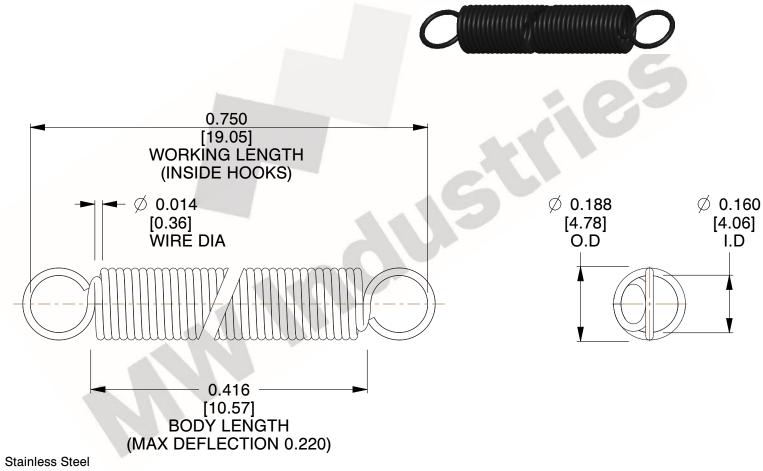

NOTES:

1. Material: Stainless Steel

2. Finish:

3. Sugg Max. Load: 0.550 (lbs) 4. Sugg Max. Deflection: 0.220 (in)

5. All Drawing Dimensions are in Inches [mm]

6. Coi

This file and any associated information and specifications are provided for reference and evaluation purposes only, and is subject to change without notice. MW Industries makes no representations, warranties or guarantees as to the appropriateness, accuracy, completeness, or suitability for any purpose, of the file, information or specifications. You are solely responsible for the use of the file, information or specifications.

SCALE 3.000

COMPONENT **SPRINGS** UNIT **ZZ3-11** INCH [mm] SHEET **EXTENSION SPRINGS** 1 of 1