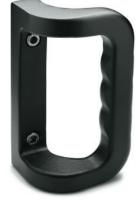

## MATERIAL

Aluminium casting, epoxy resin coating, black colour, semi-matte finish.

## STANDARD EXECUTIONS

- RHAK-F: front mounting, pass-through holes for cylindrical-head screws with hexagon socket, stainless steel nuts and washers, included in the supply.
- RHAK-R: back mounting, threaded blind holes.