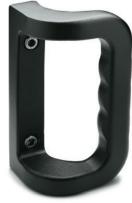

## MATERIAL

Aluminium casting, epoxy resin coating, black colour, semi-matte finish.

## STANDARD EXECUTIONS

- RHAK-F: front mounting, pass-through holes for cylindrical-head screws with hexagon socket, stainless steel nuts and washers, included in the supply.
- RHAK-R: back mounting, threaded blind holes.