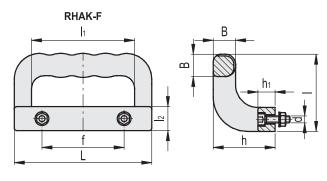

## STANDARD EXECUTIONS

- RHAK-F: front mounting, pass-through holes for cylindrical-head screws with hexagon socket, stainless steel nuts and washers, included in the supply.
- RHAK-R: back mounting, threaded blind holes.

## SPECIAL EXECUTIONS ON REQUEST

Different colours.

RHAK-R

METRIC

| Code            | f   | L   | d     | р  | h1 | В  | h  | 1  | l1  | 12 | 5,7 |
|-----------------|-----|-----|-------|----|----|----|----|----|-----|----|-----|
| RHAK-01.F096.54 | 96  | 160 | M8x35 | -  | 20 | 26 | 72 | 90 | 120 | 28 | 712 |
| RHAK-01.R140.54 | 140 | 160 | M8    | 18 | -  | 26 | 72 | 90 | 120 | 28 | 655 |