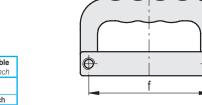

## SPECIAL EXECUTIONS ON REQUEST

Different colours.

RHAK-R

METRIC

| Code            | f   | L   | d     | р  | h1 | В  | h  | 1  | l1  | 12 | 5,7 |
|-----------------|-----|-----|-------|----|----|----|----|----|-----|----|-----|
| RHAK-01.F096.54 | 96  | 160 | M8x35 | -  | 20 | 26 | 72 | 90 | 120 | 28 | 712 |
| RHAK-01.R140.54 | 140 | 160 | M8    | 18 | -  | 26 | 72 | 90 | 120 | 28 | 655 |