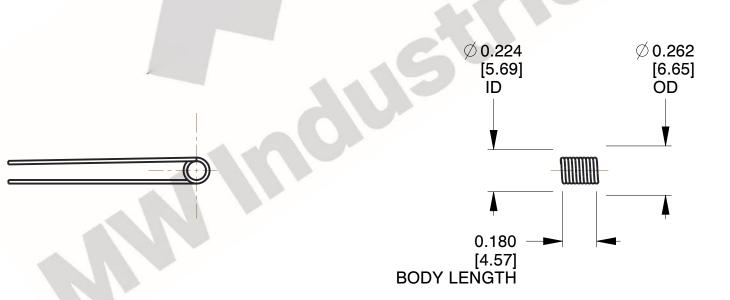

1. Material: Stainless Steel

2. Finish: Zinc - Z

3. Sugg. Max. Deflection: 1891.000 Deg 4. Sugg. Max. Torque: 0.150 (in-lbs)

5. Total Coils: 4.250

6. Sugg. Mandrel Diameter: 0.180 (in)

7. All Drawing Dimensions are in Inches [mm]