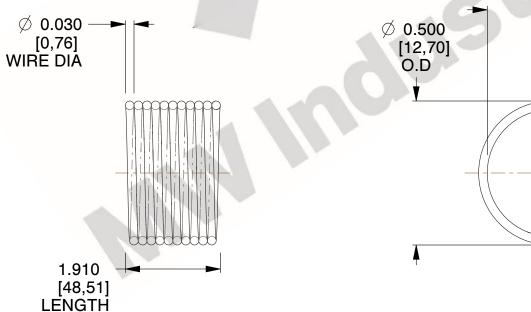

## **NOTES:**

1. Material : Music Wire 2. Finish : Glod Irridite

3. Ends: Closed

4. Total Coils: 10.000

Sugg. Max. Deflection: 0.050 (in)
Sugg. Max. Load: 2.300 (lbs)

7. All Drawing Dimensions are in Inches [mm]