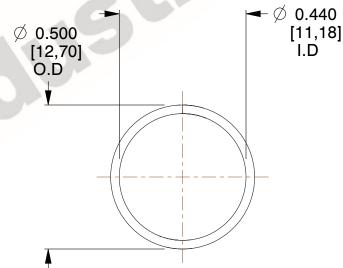

## **NOTES:**

1. Material : Music Wire 2. Finish : Glod Irridite

3. Ends: Closed

4. Total Coils: 10.000

Sugg. Max. Deflection: 0.050 (in)
Sugg. Max. Load: 2.300 (lbs)

7. All Drawing Dimensions are in Inches [mm]