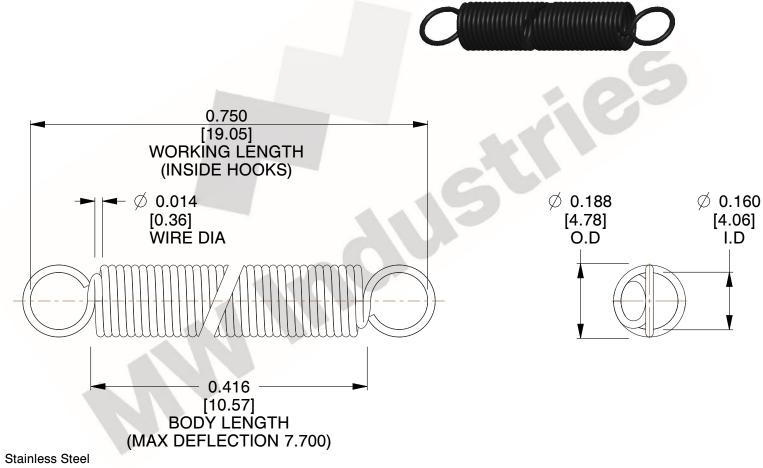

NOTES:

1. Material: Stainless Steel

2. Finish:

www.mwcomponents.com

3. Sugg Max. Load: 0.550 (lbs) 4. Sugg Max. Deflection: 7.700 (in)

5. All Drawing Dimensions are in Inches [mm]

6. Coil

800.237.5225

3.000

SCALE

UNIT **ZZ3-11** INCH [mm] SHEET **EXTENSION SPRINGS** 1 of 1

**SPRINGS** 

COMPONENT