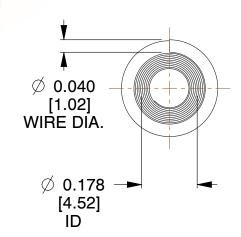

## **NOTES:**

1. Material: Stainless Steel 2. Total Coils: 10.500

3. Solid Height: 0.450 (in)

4. Finish: ZINC 5. Ends: Closed

6. All Drawing Dimensions are in Inches [mm]

800.237.5225

This file and any associated information and specifications are provided for reference and evaluation purposes only, and is subject to change without notice. MW Industries makes no representations, warranties or guarantees as to the appropriateness, accuracy, completeness, or suitability for any purpose, of the file, information or specifications. You are solely responsible for the use of the file, information or specifications.

3.250

SCALE

**TA-2204CS** 

**COMPONENT** 

**TAPERED SPRINGS** 

UNIT INCH [mm] SHEET

**TAPERED SPRINGS** 

1 of 1