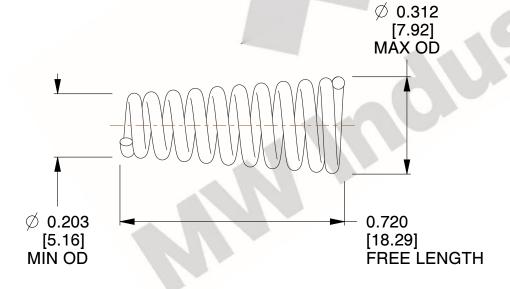

## **NOTES:**

1. Material: Stainless Steel 2. Total Coils: 10.500

3. Solid Height: 0.450 (in)

4. Finish: ZINC 5. Ends: Closed

6. All Drawing Dimensions are in Inches [mm]

800.237.5225

This file and any associated information and specifications are provided for reference and evaluation purposes only, and is subject to change without notice. MW Industries makes no representations, warranties or guarantees as to the appropriateness, accuracy, completeness, or suitability for any purpose, of the file, information or specifications. You are solely responsible for the use of the file, information or specifications.

3.250

SCALE

**TA-2204CS** 

**COMPONENT** 

**TAPERED SPRINGS** 

UNIT INCH [mm] SHEET

**TAPERED SPRINGS** 

1 of 1