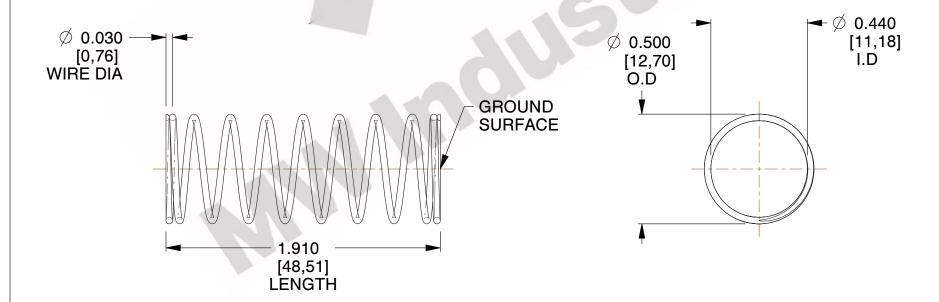

## **NOTES:**

1. Material : Stainless Steel

2. Finish: Glod Irridite

3. Ends: Closed and Ground

4. Total Coils: 10.000

5. Sugg. Max. Deflection: 0.580 (in)6. Sugg. Max. Load: 2.300 (lbs)

7. All Drawing Dimensions are in Inches [mm]