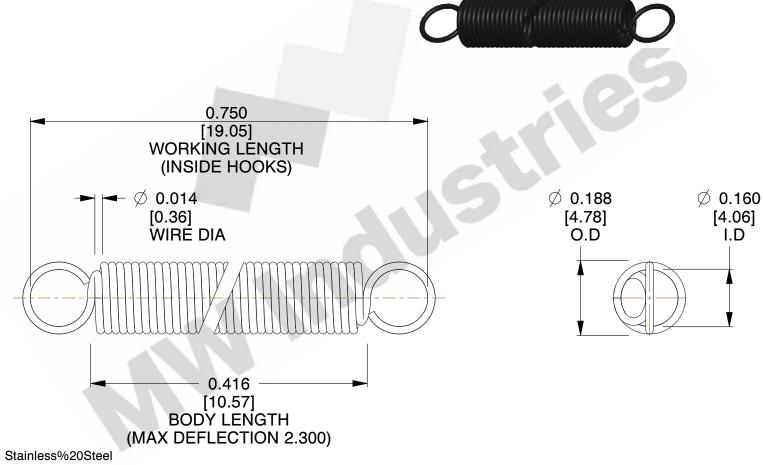

NOTES:

1. Material: Stainless%20Steel

2. Finish:

3. Sugg Max. Load: 0.550 (lbs) 4. Sugg Max. Deflection: 2.300 (in)

5. All Drawing Dimensions are in Inches [mm]

6. Coil%

www.mwcomponents.com

800.237.5225