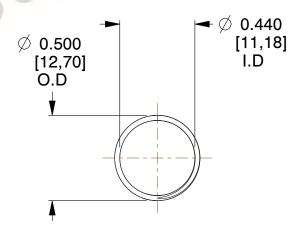

## **NOTES:**

1. Material: Stainless Steel

2. Finish: Glod Irridite

3. Ends: Closed and Ground

4. Total Coils: 10.000

5. Sugg. Max. Deflection: 0.610 (in) 6. Sugg. Max. Load: 2.300 (lbs)

7. All Drawing Dimensions are in Inches [mm]

SCALE

1.778

11772

COMPONENT

**COMPRESSION SPRINGS** 

UNIT INCH [mm] SHEET

**SPRINGS** 

1 of 1