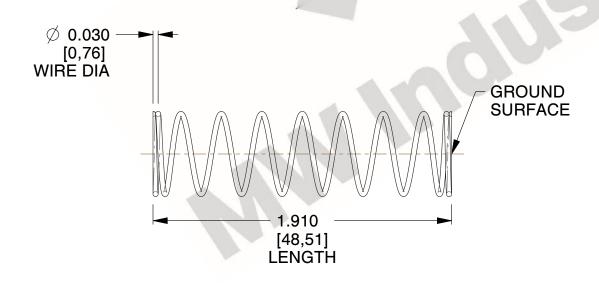

## **NOTES:**

1. Material: Stainless Steel

2. Finish: Glod Irridite

3. Ends: Closed and Ground

4. Total Coils: 10.000

5. Sugg. Max. Deflection: 0.610 (in) 6. Sugg. Max. Load: 2.300 (lbs)

7. All Drawing Dimensions are in Inches [mm]

SCALE

1.778

11772

COMPONENT

**COMPRESSION SPRINGS** 

UNIT INCH [mm] SHEET

**SPRINGS** 

1 of 1