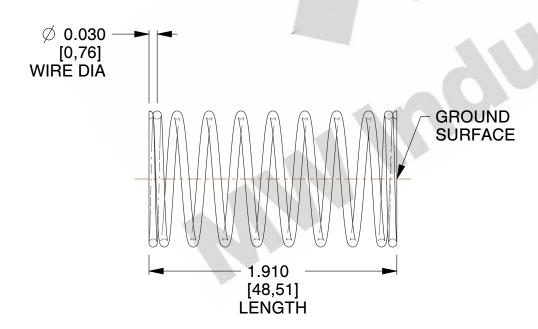

## **NOTES:**

1. Material : Spring Steel 2. Finish: Glod Irridite

3. Ends: Closed and Ground

4. Total Coils: 10.000

5. Sugg. Max. Deflection: 0.330 (in) 6. Sugg. Max. Load : 2.300 (lbs)

7. All Drawing Dimensions are in Inches [mm]