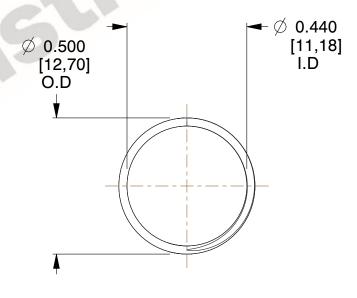

## **NOTES:**

1. Material : Spring Steel 2. Finish: Glod Irridite

3. Ends: Closed and Ground

4. Total Coils: 10.000

5. Sugg. Max. Deflection: 0.330 (in) 6. Sugg. Max. Load : 2.300 (lbs)

7. All Drawing Dimensions are in Inches [mm]