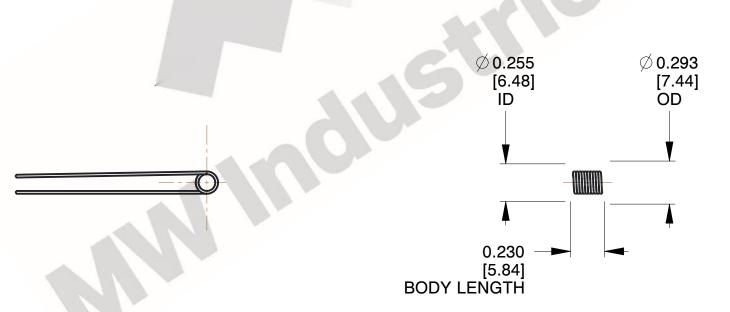

1. Material: Stainless 2. Finish: Zinc - Z

3. Sugg. Max. Deflection: 1891.000 Deg 4. Sugg. Max. Torque: 0.150 (in-lbs)

5. Total Coils: 4.250

6. Sugg. Mandrel Diameter: 0.210 (in)

7. All Drawing Dimensions are in Inches [mm]