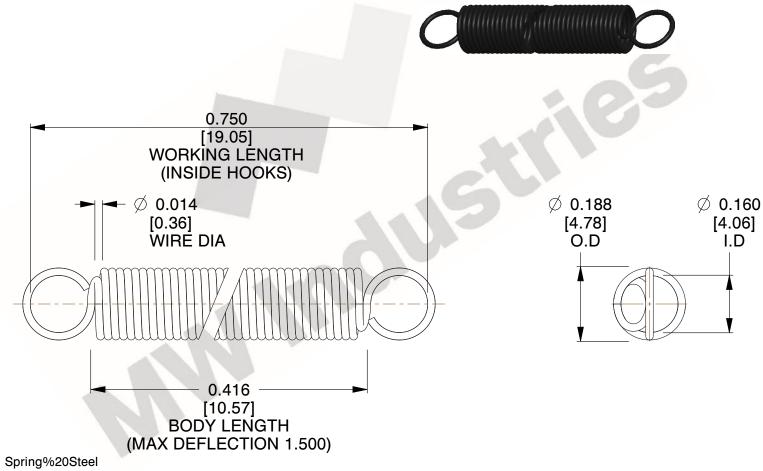

NOTES:

1. Material: Spring%20Steel

2. Finish:

3. Sugg Max. Load: 0.550 (lbs) 4. Sugg Max. Deflection: 1.500 (in)

5. All Drawing Dimensions are in Inches [mm]

6. Coil%20Count%2

makes no representations, warranties or guarantees as to the appropriateness, accuracy, completeness, or suitability for any purpose, of the file, information or specifications. You are solely responsible for the use of the file, information or specifications.

> SCALE 3.000

**COMPONENT SPRINGS** UNIT **ZZ3-11** INCH [mm] SHEET **EXTENSION SPRINGS** 1 of 1