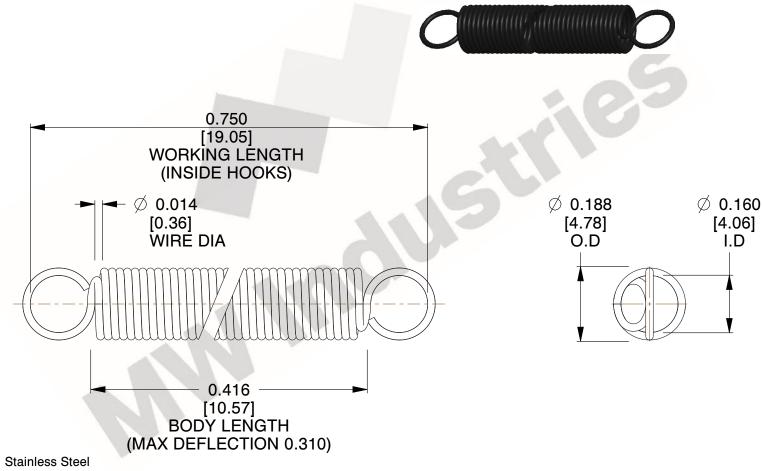

NOTES:

1. Material: Stainless Steel

2. Finish:

3. Sugg Max. Load: 0.550 (lbs) 4. Sugg Max. Deflection: 0.310 (in)

5. All Drawing Dimensions are in Inches [mm]

6. Coil

www.mwcomponents.com 800.237.5225

This file and any associated information and specifications are provided for reference and evaluation purposes only, and is subject to change without notice. MW Industries makes no representations, warranties or guarantees as to the appropriateness, accuracy, completeness, or suitability for any purpose, of the file, information or specifications. You are solely responsible for the use of the file, information or specifications.

3.000

SCALE

COMPONENT **SPRINGS** UNIT **ZZ3-11** INCH [mm] SHEET **EXTENSION SPRINGS** 1 of 1