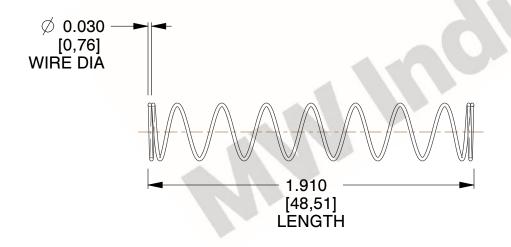

## **NOTES:**

1. Material : Spring Steel 2. Finish: Glod Irridite

3. Ends: Closed

4. Total Coils: 10.000

5. Sugg. Max. Deflection: 1.200 (in) 6. Sugg. Max. Load: 2.300 (lbs)

7. All Drawing Dimensions are in Inches [mm]