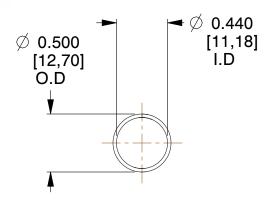

## **NOTES:**

1. Material : Spring Steel 2. Finish: Glod Irridite

3. Ends: Closed

4. Total Coils: 10.000

5. Sugg. Max. Deflection: 1.200 (in) 6. Sugg. Max. Load: 2.300 (lbs)

7. All Drawing Dimensions are in Inches [mm]