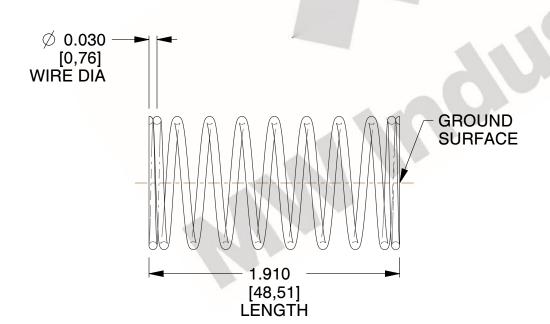

## **NOTES:**

1. Material : Stainless Steel

2. Finish: Glod Irridite

3. Ends: Closed and Ground

4. Total Coils: 10.000

Sugg. Max. Deflection: 0.340 (in)
Sugg. Max. Load: 2.300 (lbs)

7. All Drawing Dimensions are in Inches [mm]