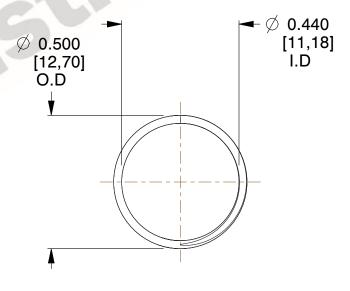

## **NOTES:**

1. Material : Stainless Steel

2. Finish: Glod Irridite

3. Ends: Closed and Ground

4. Total Coils: 10.000

Sugg. Max. Deflection: 0.340 (in)
Sugg. Max. Load: 2.300 (lbs)

7. All Drawing Dimensions are in Inches [mm]