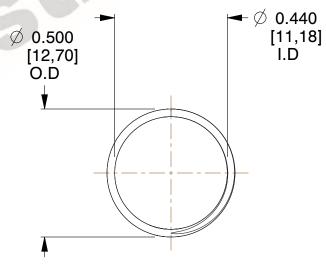

## **NOTES:**

1. Material: Stainless Steel

2. Finish: Glod Irridite

3. Ends: Closed and Ground

4. Total Coils: 10.000

5. Sugg. Max. Deflection: 0.440 (in) 6. Sugg. Max. Load : 2.300 (lbs)

7. All Drawing Dimensions are in Inches [mm]

SCALE

2.667

COMPONENT

11772

**COMPRESSION SPRINGS** 

UNIT

**SPRINGS** 

INCH [mm]