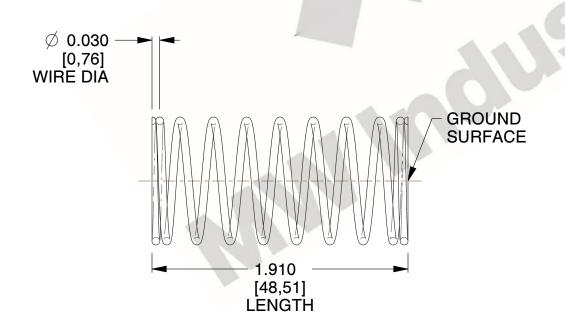

## **NOTES:**

1. Material: Stainless Steel

2. Finish: Glod Irridite

3. Ends: Closed and Ground

4. Total Coils: 10.000

5. Sugg. Max. Deflection: 0.440 (in) 6. Sugg. Max. Load : 2.300 (lbs)

7. All Drawing Dimensions are in Inches [mm]

SCALE

2.667

COMPONENT

11772

**COMPRESSION SPRINGS** 

UNIT

**SPRINGS** 

INCH [mm]