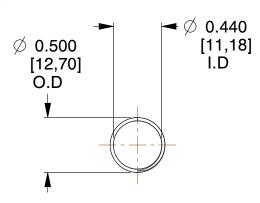

## **NOTES:**

1. Material: Stainless Steel

2. Finish: Glod Irridite

3. Ends: Closed and Ground

4. Total Coils: 10.000

5. Sugg. Max. Deflection: 1.000 (in)6. Sugg. Max. Load: 2.300 (lbs)

7. All Drawing Dimensions are in Inches [mm]