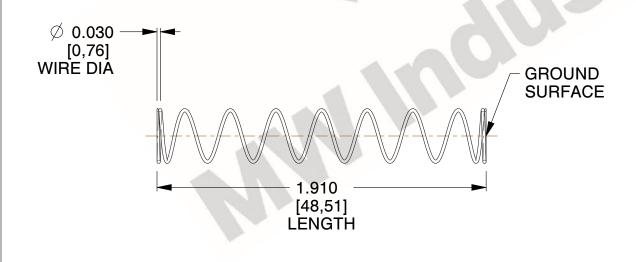

## **NOTES:**

1. Material: Stainless Steel

2. Finish: Glod Irridite

3. Ends: Closed and Ground

4. Total Coils: 10.000

5. Sugg. Max. Deflection: 1.000 (in)6. Sugg. Max. Load: 2.300 (lbs)

7. All Drawing Dimensions are in Inches [mm]