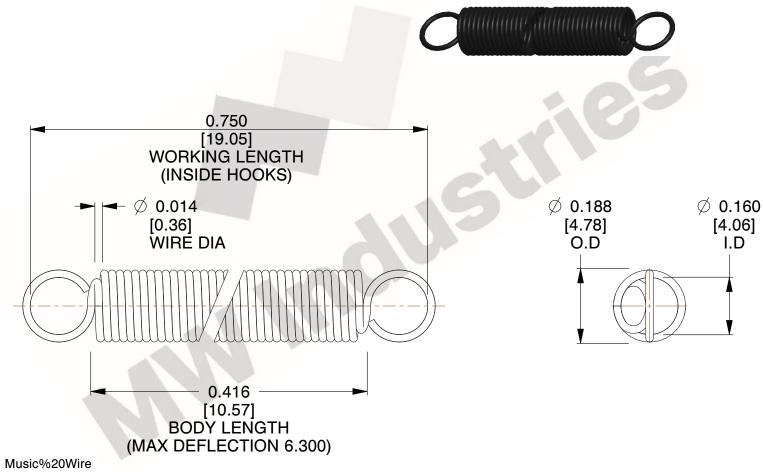

NOTES:

1. Material: Music%20Wire

2. Finish:

3. Sugg Max. Load: 0.550 (lbs) 4. Sugg Max. Deflection: 6.300 (in)

5. All Drawing Dimensions are in Inches [mm]

6. Coil%20Count%2

are provided for reference and evaluation purposes only, and is subject to change without notice. MW Industries makes no representations, warranties or guarantees as to the appropriateness, accuracy, completeness, or suitability for any purpose, of the file, information or specifications. You are solely responsible for the use of the file,

3.000

SCALE

**ZZ3-11** 

COMPONENT

UNIT INCH [mm] SHEET

**SPRINGS** 

**EXTENSION SPRINGS** 

1 of 1