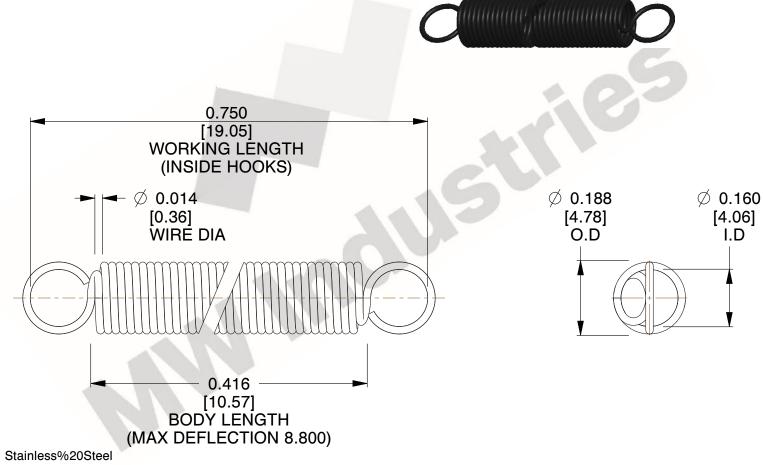

NOTES:

1. Material: Stainless%20Steel

2. Finish:

3. Sugg Max. Load: 0.550 (lbs) 4. Sugg Max. Deflection: 8.800 (in)

5. All Drawing Dimensions are in Inches [mm]

6. Coil%

and is subject to change without notice. MW Industries makes no representations, warranties or guarantees as to the appropriateness, accuracy, completeness, or suitability for any purpose, of the file, information or specifications. You are solely responsible for the use of the file,

3.000

SCALE

COMPONENT **SPRINGS** UNIT **ZZ3-11** INCH [mm] SHEET **EXTENSION SPRINGS** 1 of 1