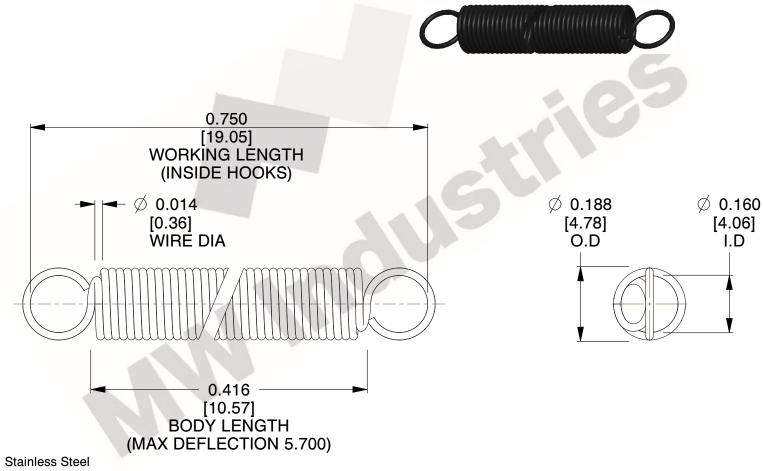

NOTES:

1. Material: Stainless Steel

2. Finish:

3. Sugg Max. Load: 0.550 (lbs) 4. Sugg Max. Deflection: 5.700 (in)

5. All Drawing Dimensions are in Inches [mm]

6. Coil

www.mwcomponents.com 800.237.5225

This file and any associated information and specifications are provided for reference and evaluation purposes only, and is subject to change without notice. MW Industries makes no representations, warranties or guarantees as to the appropriateness, accuracy, completeness, or suitability for any purpose, of the file, information or specifications. You are solely responsible for the use of the file, information or specifications.

3.000

SCALE

COMPONENT **SPRINGS** UNIT **ZZ3-11** INCH [mm] SHEET **EXTENSION SPRINGS** 1 of 1