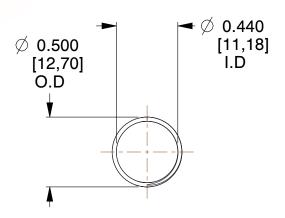

## **NOTES:**

1. Material: Stainless Steel

2. Finish: Glod Irridite

3. Ends: Closed and Ground

4. Total Coils: 10.000

Sugg. Max. Deflection: 0.750 (in)
 Sugg. Max. Load: 2.300 (lbs)

7. All Drawing Dimensions are in Inches [mm]