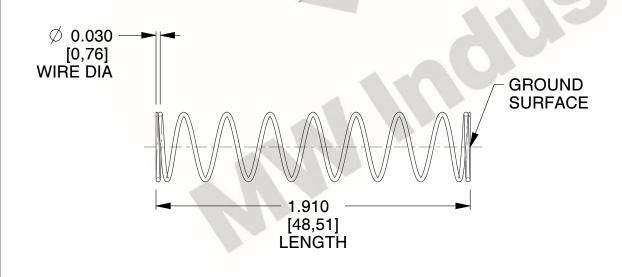

## **NOTES:**

1. Material: Stainless Steel

2. Finish: Glod Irridite

3. Ends: Closed and Ground

4. Total Coils: 10.000

Sugg. Max. Deflection: 0.750 (in)
 Sugg. Max. Load: 2.300 (lbs)

7. All Drawing Dimensions are in Inches [mm]