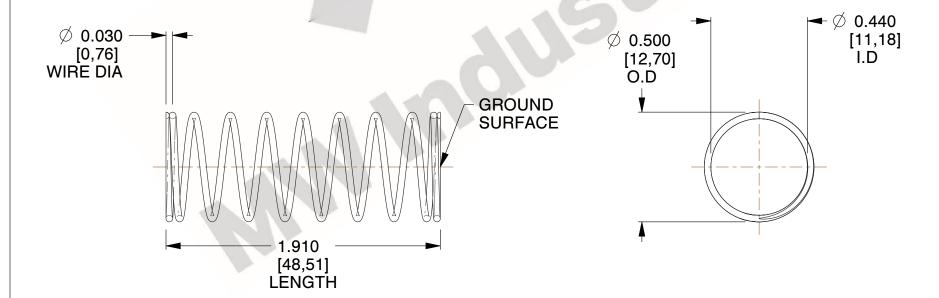

## **NOTES:**

1. Material : Stainless Steel

2. Finish: Glod Irridite

3. Ends: Closed and Ground

4. Total Coils: 10.000

Sugg. Max. Deflection: 0.700 (in)
Sugg. Max. Load: 2.300 (lbs)

7. All Drawing Dimensions are in Inches [mm]