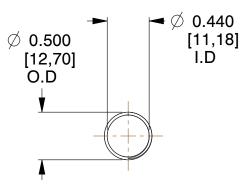

## **NOTES:**

1. Material : Spring Steel

2. Finish: Glod Irridite

3. Ends: Closed and Ground

4. Total Coils: 10.000

5. Sugg. Max. Deflection: 0.870 (in)6. Sugg. Max. Load: 2.300 (lbs)

7. All Drawing Dimensions are in Inches [mm]