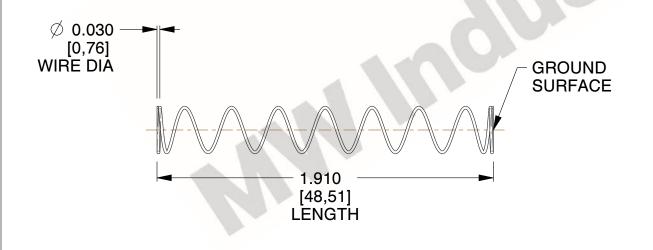

## **NOTES:**

1. Material : Spring Steel

2. Finish: Glod Irridite

3. Ends: Closed and Ground

4. Total Coils: 10.000

5. Sugg. Max. Deflection: 0.870 (in)6. Sugg. Max. Load: 2.300 (lbs)

7. All Drawing Dimensions are in Inches [mm]